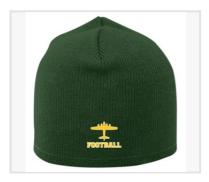

Russell Open Bottom Sweatpants \$27.00 HB Cloth - 50% Cotton/50% Polyester Classic Weight - 9 oz. sq. Moisture management finish. Multi-nee...

Richardson Stocking Cap \$13.95 100% acrylic fabric. Double layer construction. 8" length.