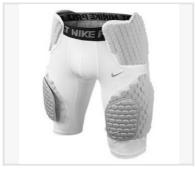

Nike Hyperstrong 4-Pad Top \$69.95 The Nike Pro Combat four pad top provides lightweight protection for the football athlete who wants ...

Nike Hyperstrong Hard Plate Girdle

\$73.95 Nike's hard plate short with 4-way stretch Dir-FIT matherial. Mesh insets create areas of increased ...