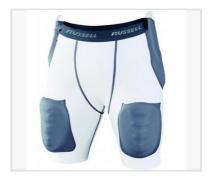

Russell Integrated Girdle \$29.95 90% Poly/10% Spandex Integrated 5pocket Girdle Hip, tail, and thigh padding consist of high density...

Paul Kimmel (Contact Coach) Contact Coach Website: www.kimmelathletic.com