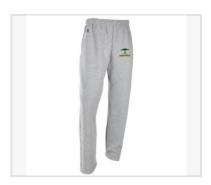

Russell Open Bottom Sweatpants \$27.00 HB Cloth - 50% Cotton/50% Polyester Classic Weight - 9 oz. sq. Moisture management finish. Multi-nee...

Richardson Stocking Cap \$13.95 100% acrylic fabric. Double layer construction. 8" length.