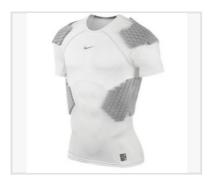

Nike Hyperstrong 4-Pad Top \$69.95 The Nike Pro Combat four pad top provides lightweight protection for the football athlete who wants ...

Nike Hyperstrong Hard Plate Girdle

\$73.95 Nike's hard plate short with 4-way stretch Dir-FIT matherial. Mesh insets create areas of increased ...